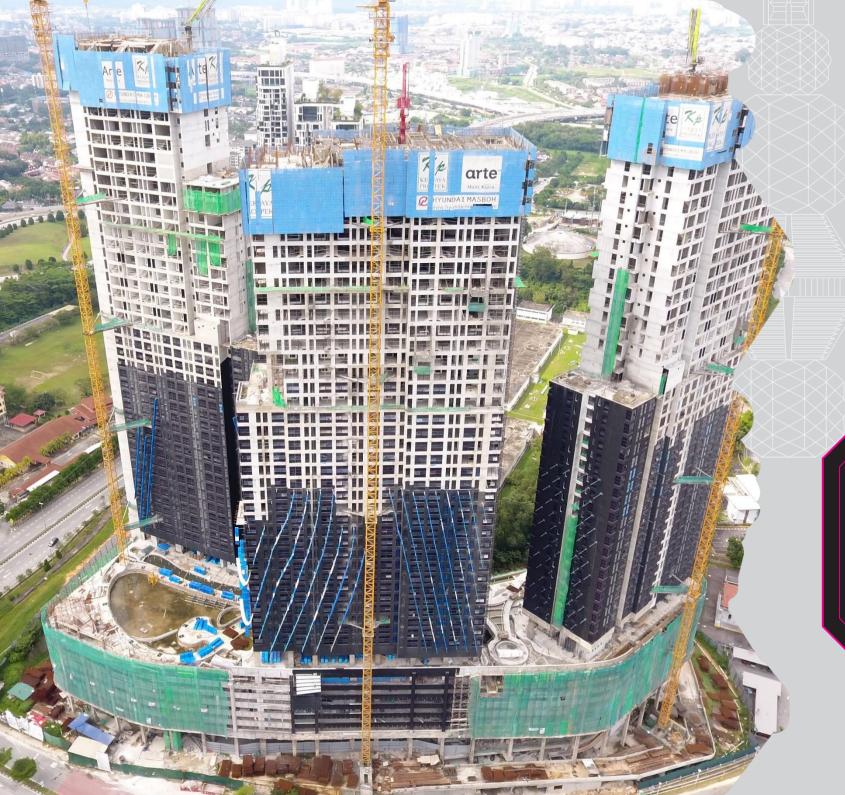

Aerial View 01

Overall Work Progress 02

Tower 1 03

Tower 2 04

Tower 3 05

Sample Facilities 06 - 08









#### **AERIAL VIEW**

#### ARTE MONT KIARA

French-Retro Living next to S.E.A largest convention centre, MITEC.





## OVERALL WORK PROGRESS

#### ARTE MONT KIARA

French-Retro Living next to S.E.A largest convention centre, MITEC.







## TOWER 2

- 4 levels of basement
   8 levels of carpark
   podium completed
- Level 31 parcel unit in progress



# Orte<sup>®</sup> Mont Kiara

### **TOWER 3**

- 4 levels of basement & 8 levels of carpark podium completed
  - Level 30 parcel unit in progress



Vase Column: Artist Impression

Vase Column: Showroom Sample

# arte

Mont Kiara

VASE COLUMN

At Nusmetro, we deliver what we design.

Arte Mont Kiara Lobby, Vase Columns:
Brought to life at our Phileo Gallery, the baroque lace detailing on the ceiling high vases create an opulent entrywa