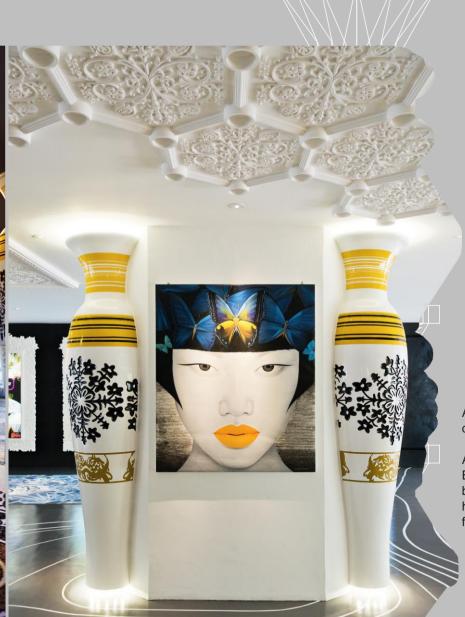

# arte

Mont Kiara

VASE COLUMN

At Nusmetro, we deliver what we design.

Arte Mont Kiara Lobby, Vase Columns:
Brought to life at our Phileo Gallery, the baroque lace detailing on the ceiling high vases create an opulent entryway for Tower 1 visitors.