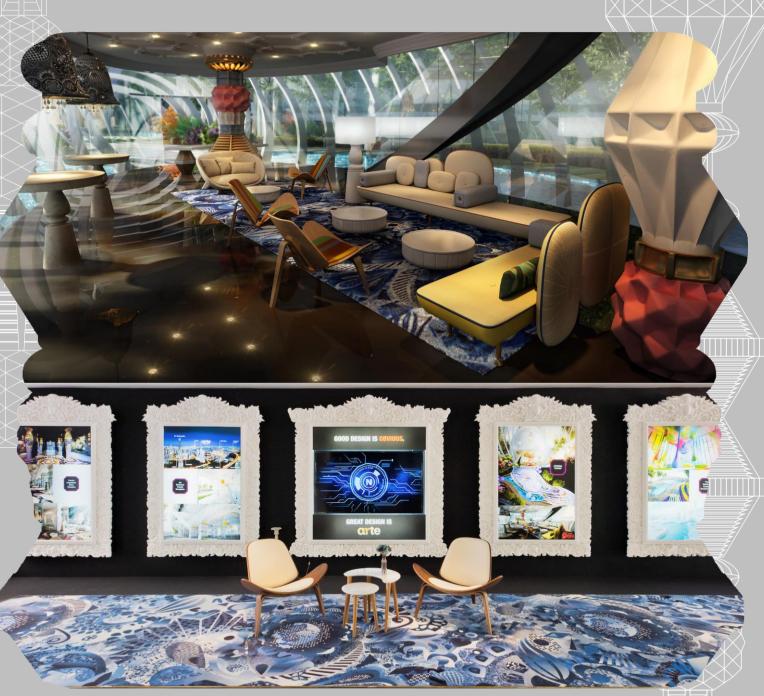

**Mont Kiara** 

DIAMOND LOUNGE CARPET

We are dedicated to design, down to each detail.

Arte Mont Kiara, Diamond Lounge Carpet: Showcased at our Phileo 1 Gallery, the post-gothic elements look lavishly baroque when woven into a swirl of blue hues, immersing guests in French-retro flair.

Moooi carpet by Marcel Wanders.

Mosaic Tiles: Showroom Sample