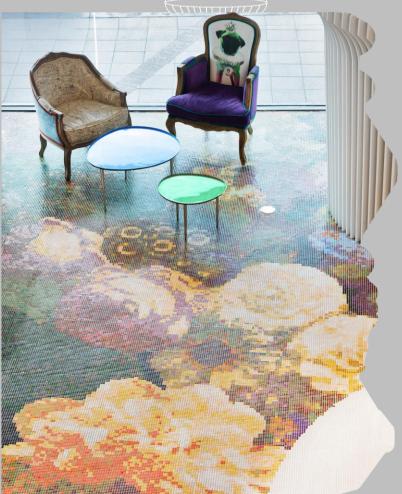

**Mont Kiara** 

DIAMOND LOUNGE CARPET

We are dedicated to design, down to each detail.

Arte Mont Kiara, Diamond Lounge Carpet: Showcased at our Phileo 1 Gallery, the post-gothic elements look lavishly baroque when woven into a swirl of blue hues, immersing guests in French-retro flair.

Moooi carpet by Marcel Wanders.

Mosaic Tiles: Showroom Sample